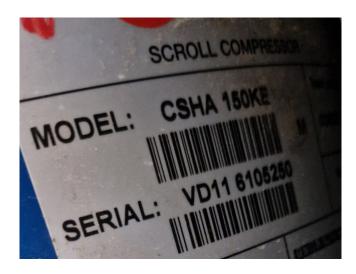

#### **Used Trane ECGAN 800**

Used Trane ECGAN 800 air-cooled chiller on Freon. Complete with x2 Performer CSHA 100KE & x4 Performer CSHA 150KE scroll compressors, condenser with 6 fans and a total airflow of 86.300 m³/h, SWEP DV58x138/1P-SC-S brazed heat exchanger as evaporator and control panel with a Trane Tracer CH532 display.