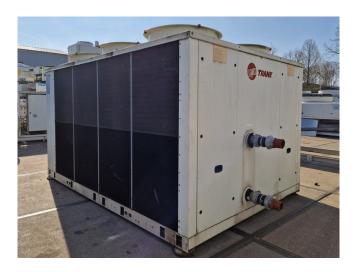

#### **Used Trane ECGAN 800**

Used Trane ECGAN 800 air-cooled chiller on Freon. Complete with x2 Performer CSHA 100KE & x4 Performer CSHA 150KE scroll compressors, condenser with 6 fans and a total airflow of 86.300 m³/h, SWEP DV58x138/1P-SC-S brazed heat exchanger as evaporator and control panel with a Trane Tracer CH532 display.