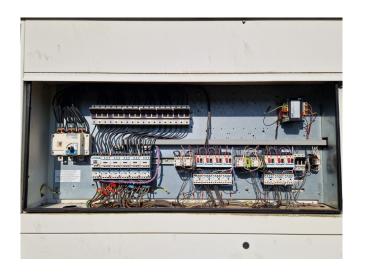

#### **Used Trane ECGAN 800**

Used Trane ECGAN 800 air-cooled chiller on Freon. Complete with x2 Performer CSHA 100KE & x4 Performer CSHA 150KE scroll compressors, condenser with 6 fans and a total airflow of 86.300 m³/h, SWEP DV58x138/1P-SC-S brazed heat exchanger as evaporator and control panel with a Trane Tracer CH532 display.