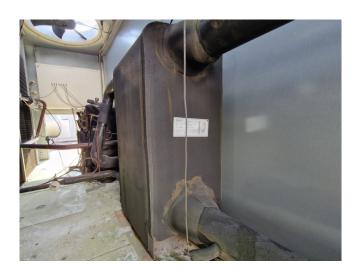

#### **Used Trane ECGAN 800**

Used Trane ECGAN 800 air-cooled chiller on Freon. Complete with x2 Performer CSHA 100KE & x4 Performer CSHA 150KE scroll compressors, condenser with 6 fans and a total airflow of 86.300 m³/h, SWEP DV58x138/1P-SC-S brazed heat exchanger as evaporator and control panel with a Trane Tracer CH532 display.