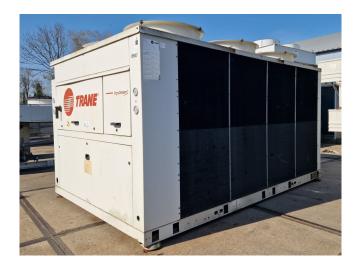

#### **Used Trane ECGAN 800**

Used Trane ECGAN 800 air-cooled chiller on Freon. Complete with x2 Performer CSHA 100KE & x4 Performer CSHA 150KE scroll compressors, condenser with 6 fans and a total airflow of 86.300 m³/h, SWEP DV58x138/1P-SC-S brazed heat exchanger as evaporator and control panel with a Trane Tracer CH532 display.