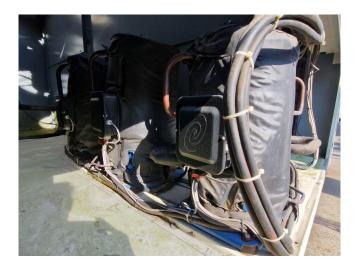

#### **Used Trane ECGAN 800**

Used Trane ECGAN 800 air-cooled chiller on Freon. Complete with x2 Performer CSHA 100KE & x4 Performer CSHA 150KE scroll compressors, condenser with 6 fans and a total airflow of 86.300 m³/h, SWEP DV58x138/1P-SC-S brazed heat exchanger as evaporator and control panel with a Trane Tracer CH532 display.