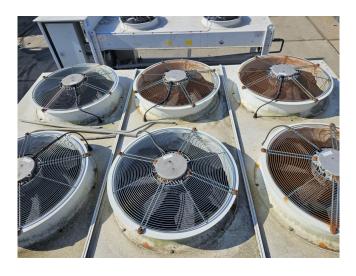

#### **Used Trane ECGAN 800**

Used Trane ECGAN 800 air-cooled chiller on Freon. Complete with x2 Performer CSHA 100KE & x4 Performer CSHA 150KE scroll compressors, condenser with 6 fans and a total airflow of 86.300 m³/h, SWEP DV58x138/1P-SC-S brazed heat exchanger as evaporator and control panel with a Trane Tracer CH532 display.