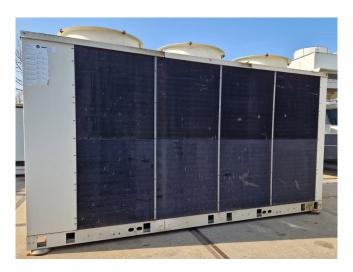

#### **Used Trane ECGAN 800**

Used Trane ECGAN 800 air-cooled chiller on Freon. Complete with x2 Performer CSHA 100KE & x4 Performer CSHA 150KE scroll compressors, condenser with 6 fans and a total airflow of 86.300 m³/h, SWEP DV58x138/1P-SC-S brazed heat exchanger as evaporator and control panel with a Trane Tracer CH532 display.