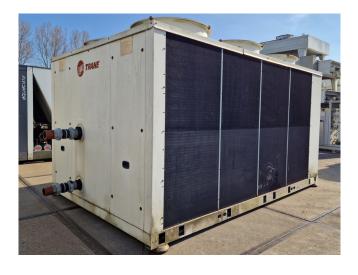

#### **Used Trane ECGAN 800**

Used Trane ECGAN 800 air-cooled chiller on Freon. Complete with x2 Performer CSHA 100KE & x4 Performer CSHA 150KE scroll compressors, condenser with 6 fans and a total airflow of 86.300 m³/h, SWEP DV58x138/1P-SC-S brazed heat exchanger as evaporator and control panel with a Trane Tracer CH532 display.