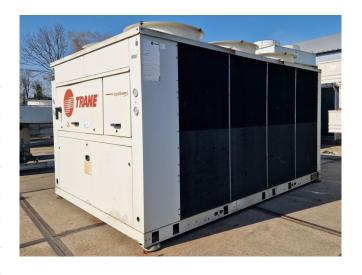

#### **Used Trane ECGAN 800**

Used Trane ECGAN 800 air-cooled chiller on Freon. Complete with x2 Performer CSHA 100KE & x4 Performer CSHA 150KE scroll compressors, condenser with 6 fans and a total airflow of 86.300 m³/h, SWEP DV58x138/1P-SC-S brazed heat exchanger as evaporator and control panel with a Trane Tracer CH532 display.