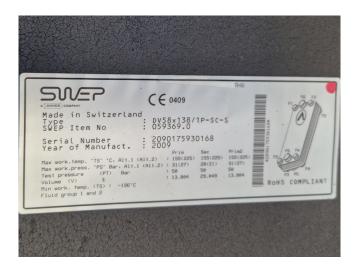

#### **Used Trane ECGAN 800**

Used Trane ECGAN 800 air-cooled chiller on Freon. Complete with x2 Performer CSHA 100KE & x4 Performer CSHA 150KE scroll compressors, condenser with 6 fans and a total airflow of 86.300 m³/h, SWEP DV58x138/1P-SC-S brazed heat exchanger as evaporator and control panel with a Trane Tracer CH532 display.