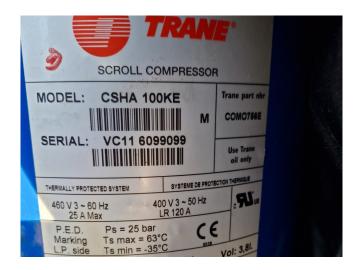

## **Specifications**

| Brand                | Trane                   |
|----------------------|-------------------------|
| Туре                 | ECGAN 800               |
| Product type         | Air Cooled Chiller      |
| Capacity kW          | 219,5                   |
| Capacity Tons        | 62,4                    |
| Refrigerant          | Freon                   |
| Refrigerant Type     | R407C                   |
| Weight in kg.        | 2181 kg shipping weight |
| Sizes                | 3750x2240x2180 mm       |
|                      | (LxWxH)                 |
| Compressor(s) type & | x2 Performer CSHA       |
| model                | 100KE & x4 Performer    |
|                      | CSHA 150KE              |
| Display              | Trane Tracer CH532      |
| Number of fans       | 6                       |
| Fan specifications   | 50 Hz - 705/580 RPM -   |
|                      | 0,55/0,33 kW            |
| Remarks              | Y.o.b. 2009             |
| Stock                | 1                       |

#### **Used Trane ECGAN 800**

Used Trane ECGAN 800 air-cooled chiller on Freon. Complete with x2 Performer CSHA 100KE & x4 Performer CSHA 150KE scroll compressors, condenser with 6 fans and a total airflow of 86.300 m³/h, SWEP DV58x138/1P-SC-S brazed heat exchanger as evaporator and control panel with a Trane Tracer CH532 display.