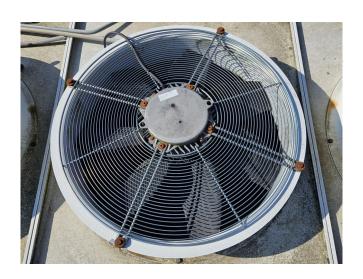

#### **Used Trane ECGAN 800**

Used Trane ECGAN 800 air-cooled chiller on Freon. Complete with x2 Performer CSHA 100KE & x4 Performer CSHA 150KE scroll compressors, condenser with 6 fans and a total airflow of 86.300 m³/h, SWEP DV58x138/1P-SC-S brazed heat exchanger as evaporator and control panel with a Trane Tracer CH532 display.