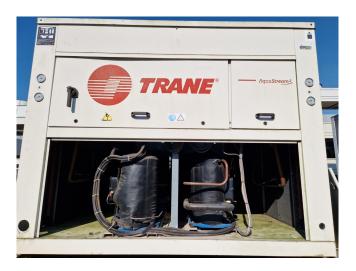

#### **Used Trane ECGAN 800**

Used Trane ECGAN 800 air-cooled chiller on Freon. Complete with x2 Performer CSHA 100KE & x4 Performer CSHA 150KE scroll compressors, condenser with 6 fans and a total airflow of 86.300 m³/h, SWEP DV58x138/1P-SC-S brazed heat exchanger as evaporator and control panel with a Trane Tracer CH532 display.