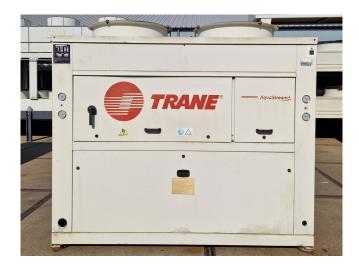

#### **Used Trane ECGAN 800**

Used Trane ECGAN 800 air-cooled chiller on Freon. Complete with x2 Performer CSHA 100KE & x4 Performer CSHA 150KE scroll compressors, condenser with 6 fans and a total airflow of 86.300 m³/h, SWEP DV58x138/1P-SC-S brazed heat exchanger as evaporator and control panel with a Trane Tracer CH532 display.