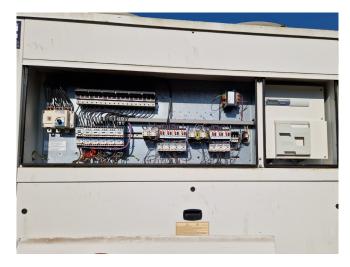

#### **Used Trane ECGAN 800**

Used Trane ECGAN 800 air-cooled chiller on Freon. Complete with x2 Performer CSHA 100KE & x4 Performer CSHA 150KE scroll compressors, condenser with 6 fans and a total airflow of 86.300 m³/h, SWEP DV58x138/1P-SC-S brazed heat exchanger as evaporator and control panel with a Trane Tracer CH532 display.