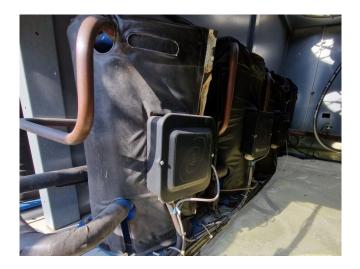

#### **Used Trane ECGAN 800**

Used Trane ECGAN 800 air-cooled chiller on Freon. Complete with x2 Performer CSHA 100KE & x4 Performer CSHA 150KE scroll compressors, condenser with 6 fans and a total airflow of 86.300 m³/h, SWEP DV58x138/1P-SC-S brazed heat exchanger as evaporator and control panel with a Trane Tracer CH532 display.