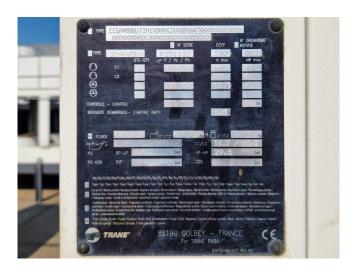

## **Specifications**

| Brand                | Trane                   |
|----------------------|-------------------------|
| Туре                 | ECGAN 800               |
| Product type         | Air Cooled Chiller      |
| Capacity kW          | 219,5                   |
| Capacity Tons        | 62,4                    |
| Refrigerant          | Freon                   |
| Refrigerant Type     | R407C                   |
| Weight in kg.        | 2181 kg shipping weight |
| Sizes                | 3750x2240x2180 mm       |
|                      | (LxWxH)                 |
| Compressor(s) type & | x2 Performer CSHA       |
| model                | 100KE & x4 Performer    |
|                      | CSHA 150KE              |
| Display              | Trane Tracer CH532      |
| Number of fans       | 6                       |
| Fan specifications   | 50 Hz - 705/580 RPM -   |
|                      | 0,55/0,33 kW            |
| Remarks              | Y.o.b. 2009             |
| Stock                | 1                       |