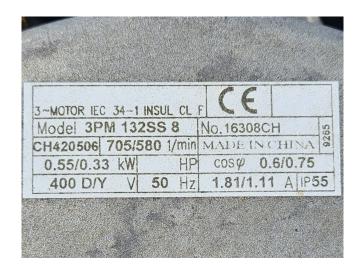

## **Specifications**

| Brand                | Trane                   |
|----------------------|-------------------------|
| Туре                 | ECGAN 800               |
| Product type         | Air Cooled Chiller      |
| Capacity kW          | 219,5                   |
| Capacity Tons        | 62,4                    |
| Refrigerant          | Freon                   |
| Refrigerant Type     | R407C                   |
| Weight in kg.        | 2181 kg shipping weight |
| Sizes                | 3750x2240x2180 mm       |
|                      | (LxWxH)                 |
| Compressor(s) type & | x2 Performer CSHA       |
| model                | 100KE & x4 Performer    |
|                      | CSHA 150KE              |
| Display              | Trane Tracer CH532      |
| Number of fans       | 6                       |
| Fan specifications   | 50 Hz - 705/580 RPM -   |
|                      | 0,55/0,33 kW            |
| Remarks              | Y.o.b. 2009             |
| Stock                | 1                       |

#### **Used Trane ECGAN 800**

Used Trane ECGAN 800 air-cooled chiller on Freon. Complete with x2 Performer CSHA 100KE & x4 Performer CSHA 150KE scroll compressors, condenser with 6 fans and a total airflow of 86.300 m³/h, SWEP DV58x138/1P-SC-S brazed heat exchanger as evaporator and control panel with a Trane Tracer CH532 display.