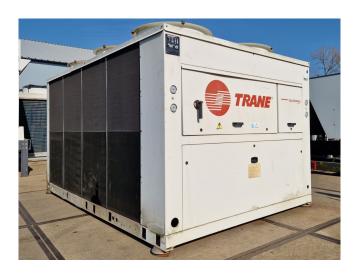

#### **Used Trane ECGAN 800**

Used Trane ECGAN 800 air-cooled chiller on Freon. Complete with x2 Performer CSHA 100KE & x4 Performer CSHA 150KE scroll compressors, condenser with 6 fans and a total airflow of 86.300 m³/h, SWEP DV58x138/1P-SC-S brazed heat exchanger as evaporator and control panel with a Trane Tracer CH532 display.